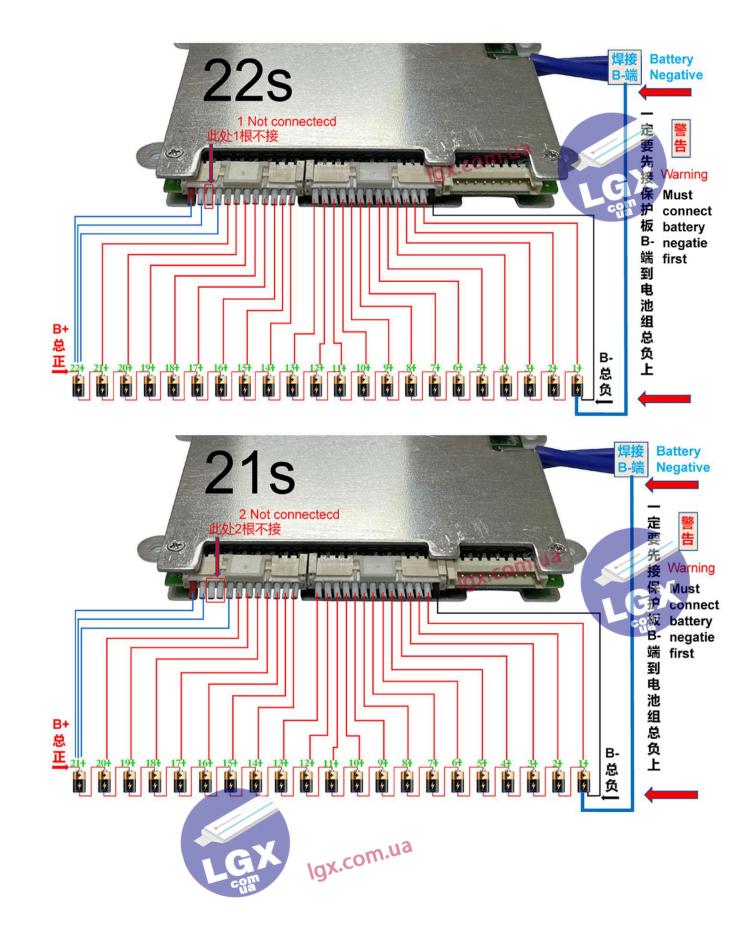

#### Wiring diagram









J5 and J6 for temperature sensor J1 for switch ( on/ off switch), use GND and SW signal.



#### LCD introduction ( UART version )





same color, Red(VCC) to red, Black(RXD) to black, yellow (TXD) to yellow, Green(GND) to green



#### 第10步: 连接蓝牙设置 注意: 如果购买的是带有显示屏的会发现 好参数后在实时状态页 如图拿一根细针把塑料卡扣挑起来 有以下有两条10pin插口的线 然后把两根线束拔出 面去对比每一串单体电 压是否正确,一定要使 用高精度质量好的万用 表去测量,保护板的每 开机线 串单体电压精确度在 屏幕通讯线 0.005以内,万用表质量 不行的可能精确度远远 大于0.005, 请参考蓝牙 连接以及APP使用说明 把两根拔出来的开机线插在 屏幕通讯线接线接口定义: 屏幕通讯线端子对应的地方 如左图数字1位置接右图TX2 如左图数字2位置接右图RX2 如左图数字3位置接右图GND 4 3 2 1 如左图数字4位置接右图VCC SND 1 1 RX 通常情况下以收到的产品线束颜色对接起来就可以了

















It is recommended to wrap the NTC with high temperature insulating glue for good insulation



























Copyright © [site: lgx.com.ua]