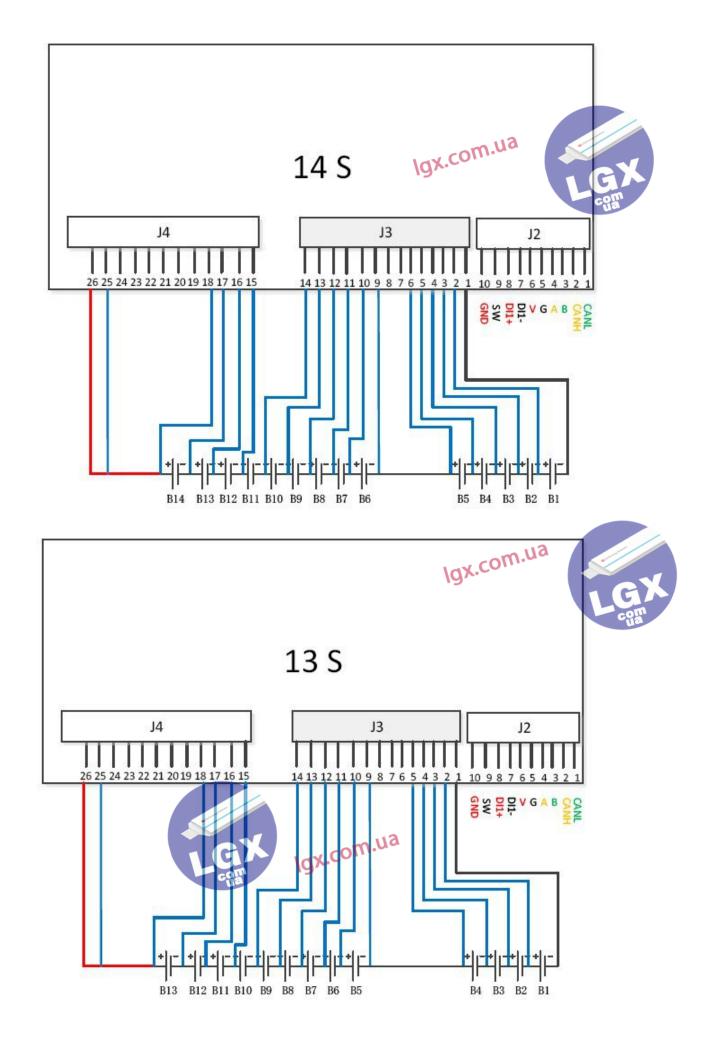

#### Wiring diagram

J5 and J6 for temperature sensor J1 for switch ( on/ off switch), use GND and SW signal.