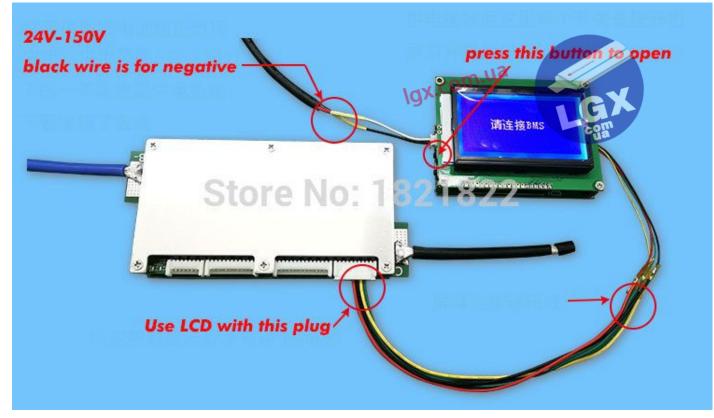

#### LCD introduction ( UART version )

same color, Red(VCC) to red, Black(RXD) to black, yellow (TXD) to yellow, Green(GND) to green