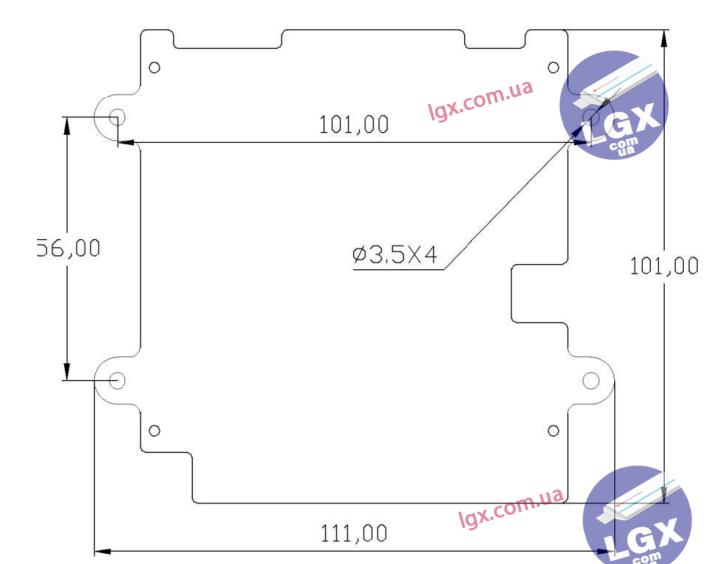

#### Wiring diagram









J5 and J6 for temperature sensor J1 for switch ( on/ off switch), use GND and SW signal.



#### LCD introduction ( UART version )





same color, Red(VCC) to red, Black(RXD) to black, yellow (TXD) to yellow, Green(GND) to green



#### 第10步: 连接蓝牙设置 注意: 如果购买的是带有显示屏的会发现 好参数后在实时状态页 如图拿一根细针把塑料卡扣挑起来 有以下有两条10pin插口的线 然后把两根线束拔出 面去对比每一串单体电 压是否正确,一定要使 用高精度质量好的万用 表去测量,保护板的每 开机线 串单体电压精确度在 屏幕通讯线 0.005以内,万用表质量 不行的可能精确度远远 大于0.005, 请参考蓝牙 连接以及APP使用说明 把两根拔出来的开机线插在 屏幕通讯线接线接口定义: 屏幕通讯线端子对应的地方 如左图数字1位置接右图TX2 如左图数字2位置接右图RX2 如左图数字3位置接右图GND 4 3 2 1 如左图数字4位置接右图VCC SND 1 1 RX 通常情况下以收到的产品线束颜色对接起来就可以了

















It is recommended to wrap the NTC with high temperature insulating glue for good insulation



























Copyright © [site: lgx.com.ua]