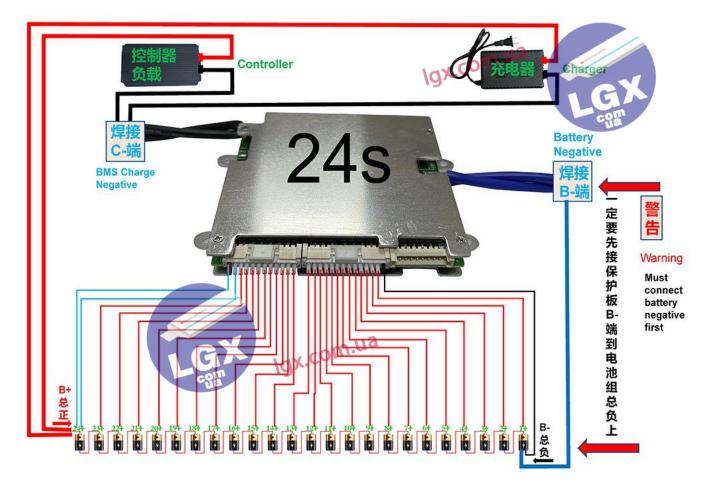

#### Wiring diagram

J5 and J6 for temperature sensor J1 for switch ( on/ off switch), use GND and SW signal.