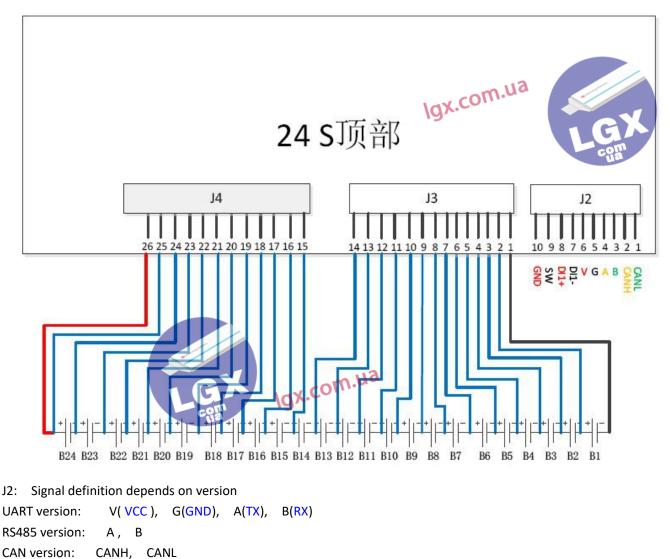

#### Wiring diagram

J5 and J6 for temperature sensor J1 for switch ( on/ off switch), use GND and SW signal.