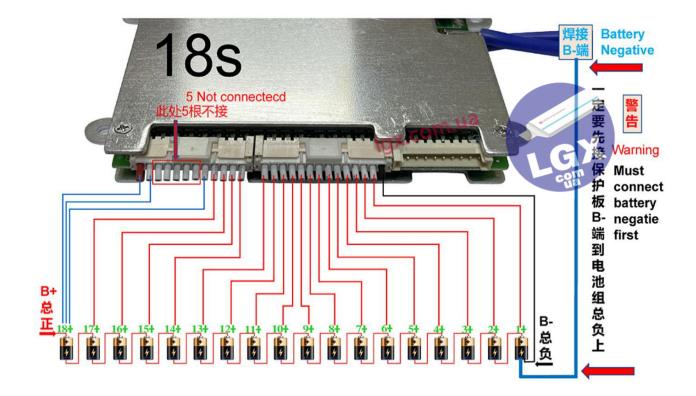

#### Wiring diagram









J5 and J6 for temperature sensor J1 for switch ( on/ off switch), use GND and SW signal.



#### LCD introduction ( UART version )





same color, Red(VCC) to red, Black(RXD) to black, yellow (TXD) to yellow, Green(GND) to green



#### 第10步: 连接蓝牙设置 注意: 如果购买的是带有显示屏的会发现 好参数后在实时状态页 如图拿一根细针把塑料卡扣挑起来 有以下有两条10pin插口的线 然后把两根线束拔出 面去对比每一串单体电 压是否正确,一定要使 用高精度质量好的万用 表去测量,保护板的每 开机线 串单体电压精确度在 屏幕通讯线 0.005以内,万用表质量 不行的可能精确度远远 大于0.005, 请参考蓝牙 连接以及APP使用说明 把两根拔出来的开机线插在 屏幕通讯线接线接口定义: 屏幕通讯线端子对应的地方 如左图数字1位置接右图TX2 如左图数字2位置接右图RX2 如左图数字3位置接右图GND 4 3 2 1 如左图数字4位置接右图VCC SND 1 1 RX 通常情况下以收到的产品线束颜色对接起来就可以了

















It is recommended to wrap the NTC with high temperature insulating glue for good insulation



























Copyright © [site: lgx.com.ua]