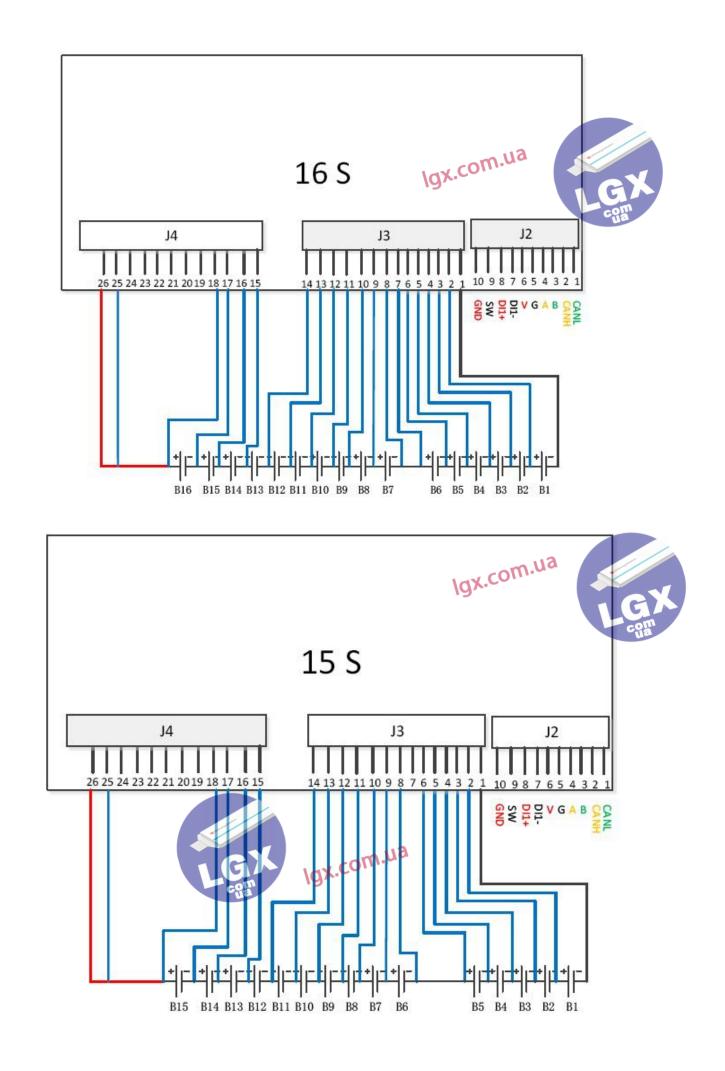

#### Wiring diagram

J5 and J6 for temperature sensor J1 for switch ( on/ off switch), use GND and SW signal.