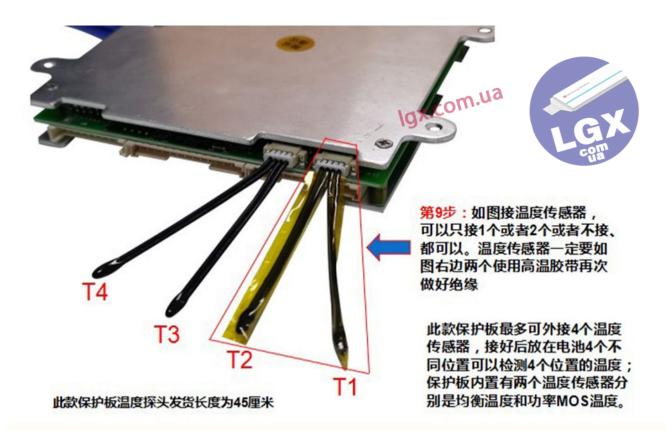

It is recommended to wrap the NTC with high temperature insulating glue for good insulation

Copyright © [site: lgx.com.ua]