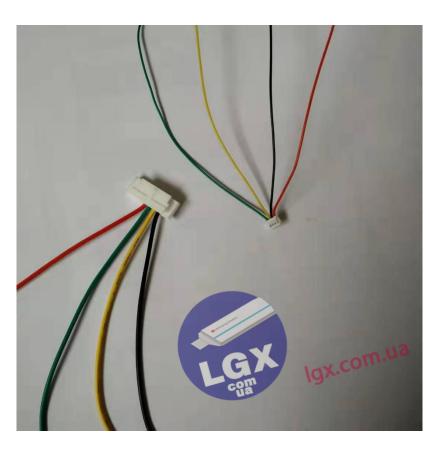

#### LCD introduction ( UART version )

same color, Red(VCC) to red, Black(RXD) to black, yellow (TXD) to yellow, Green(GND) to green