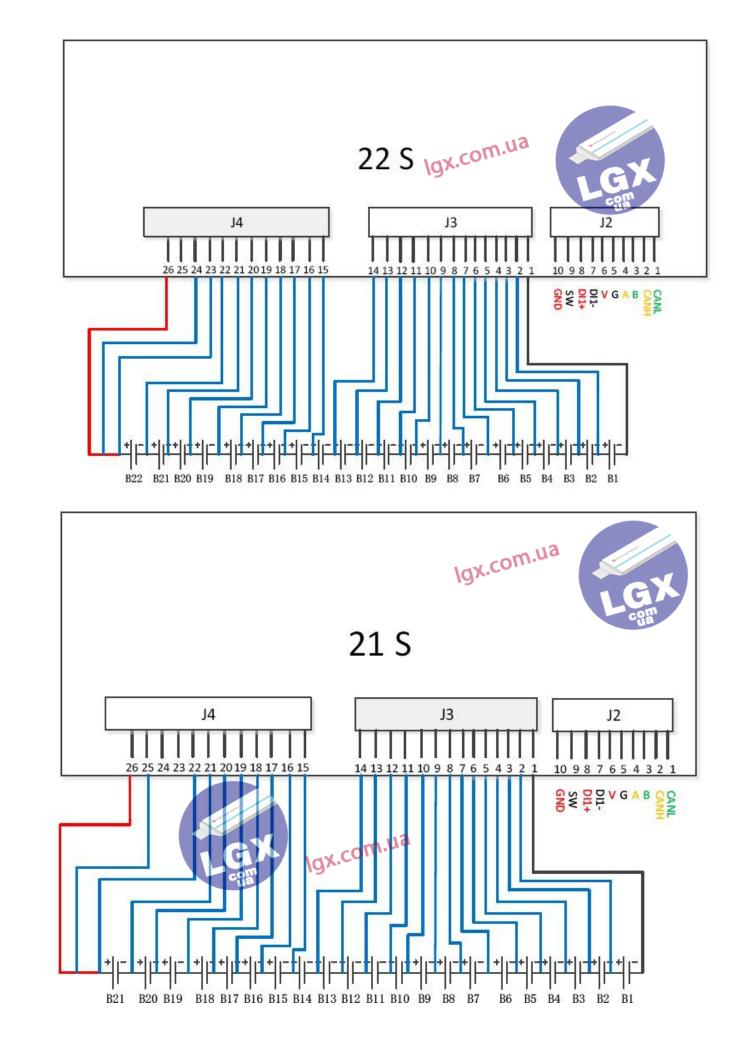

#### Wiring diagram









J5 and J6 for temperature sensor J1 for switch ( on/ off switch), use GND and SW signal.



#### LCD introduction ( UART version )





same color, Red(VCC) to red, Black(RXD) to black, yellow (TXD) to yellow, Green(GND) to green



#### 第10步: 连接蓝牙设置 注意: 如果购买的是带有显示屏的会发现 好参数后在实时状态页 如图拿一根细针把塑料卡扣挑起来 有以下有两条10pin插口的线 然后把两根线束拔出 面去对比每一串单体电 压是否正确,一定要使 用高精度质量好的万用 表去测量,保护板的每 开机线 串单体电压精确度在 屏幕通讯线 0.005以内,万用表质量 不行的可能精确度远远 大于0.005, 请参考蓝牙 连接以及APP使用说明 把两根拔出来的开机线插在 屏幕通讯线接线接口定义: 屏幕通讯线端子对应的地方 如左图数字1位置接右图TX2 如左图数字2位置接右图RX2 如左图数字3位置接右图GND 4 3 2 1 如左图数字4位置接右图VCC SND 1 1 RX 通常情况下以收到的产品线束颜色对接起来就可以了

















It is recommended to wrap the NTC with high temperature insulating glue for good insulation



























Copyright © [site: lgx.com.ua]