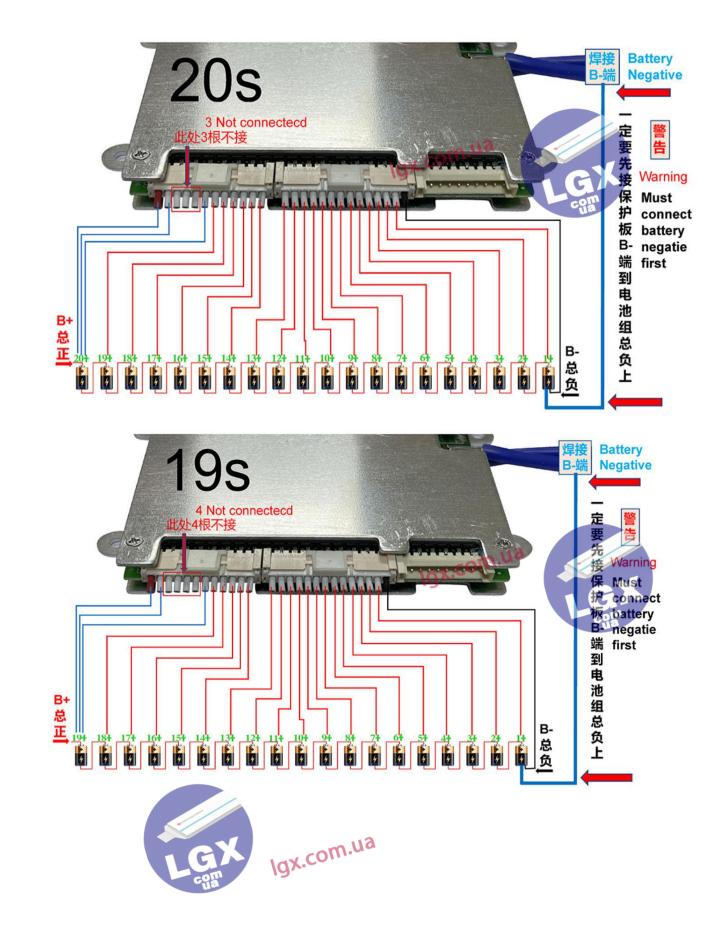

#### Wiring diagram









J5 and J6 for temperature sensor J1 for switch ( on/ off switch), use GND and SW signal.



#### LCD introduction ( UART version )





same color, Red(VCC) to red, Black(RXD) to black, yellow (TXD) to yellow, Green(GND) to green



#### 第10步: 连接蓝牙设置 注意: 如果购买的是带有显示屏的会发现 好参数后在实时状态页 如图拿一根细针把塑料卡扣挑起来 有以下有两条10pin插口的线 然后把两根线束拔出 面去对比每一串单体电 压是否正确,一定要使 用高精度质量好的万用 表去测量,保护板的每 开机线 串单体电压精确度在 屏幕通讯线 0.005以内,万用表质量 不行的可能精确度远远 大于0.005, 请参考蓝牙 连接以及APP使用说明 把两根拔出来的开机线插在 屏幕通讯线接线接口定义: 屏幕通讯线端子对应的地方 如左图数字1位置接右图TX2 如左图数字2位置接右图RX2 如左图数字3位置接右图GND 4 3 2 1 如左图数字4位置接右图VCC SND 1 1 RX 通常情况下以收到的产品线束颜色对接起来就可以了

















It is recommended to wrap the NTC with high temperature insulating glue for good insulation



























Copyright © [site: lgx.com.ua]