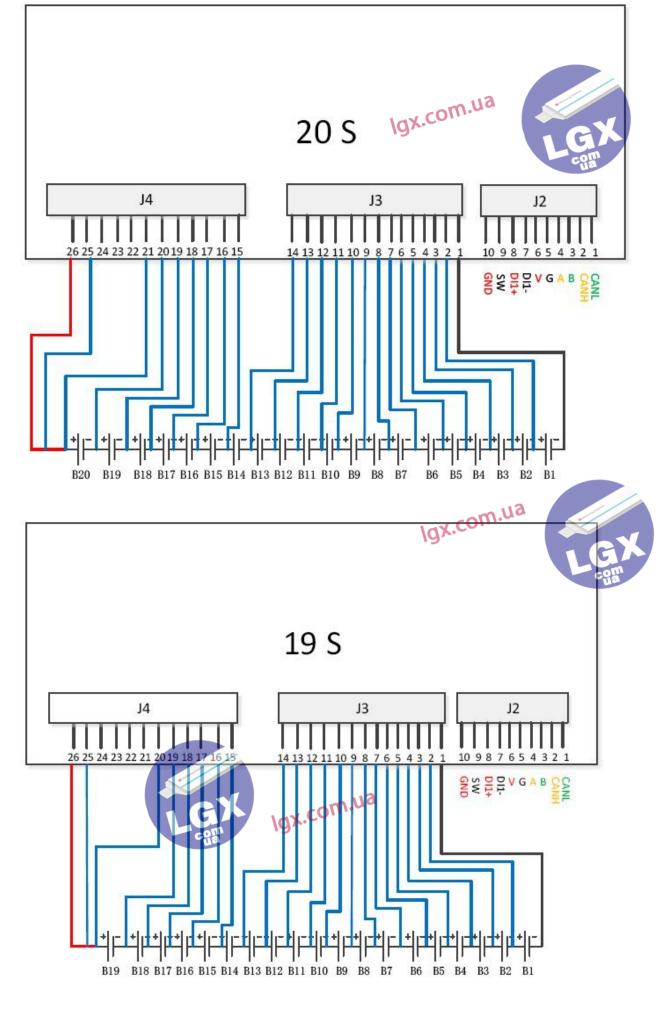

#### Wiring diagram









J5 and J6 for temperature sensor J1 for switch ( on/ off switch), use GND and SW signal.



#### LCD introduction ( UART version )





same color, Red(VCC) to red, Black(RXD) to black, yellow (TXD) to yellow, Green(GND) to green



#### 第10步: 连接蓝牙设置 注意: 如果购买的是带有显示屏的会发现 好参数后在实时状态页 如图拿一根细针把塑料卡扣挑起来 有以下有两条10pin插口的线 然后把两根线束拔出 面去对比每一串单体电 压是否正确,一定要使 用高精度质量好的万用 表去测量,保护板的每 开机线 串单体电压精确度在 屏幕通讯线 0.005以内,万用表质量 不行的可能精确度远远 大于0.005, 请参考蓝牙 连接以及APP使用说明 把两根拔出来的开机线插在 屏幕通讯线接线接口定义: 屏幕通讯线端子对应的地方 如左图数字1位置接右图TX2 如左图数字2位置接右图RX2 如左图数字3位置接右图GND 4 3 2 1 如左图数字4位置接右图VCC SND 1 1 RX 通常情况下以收到的产品线束颜色对接起来就可以了

















It is recommended to wrap the NTC with high temperature insulating glue for good insulation



























Copyright © [site: lgx.com.ua]