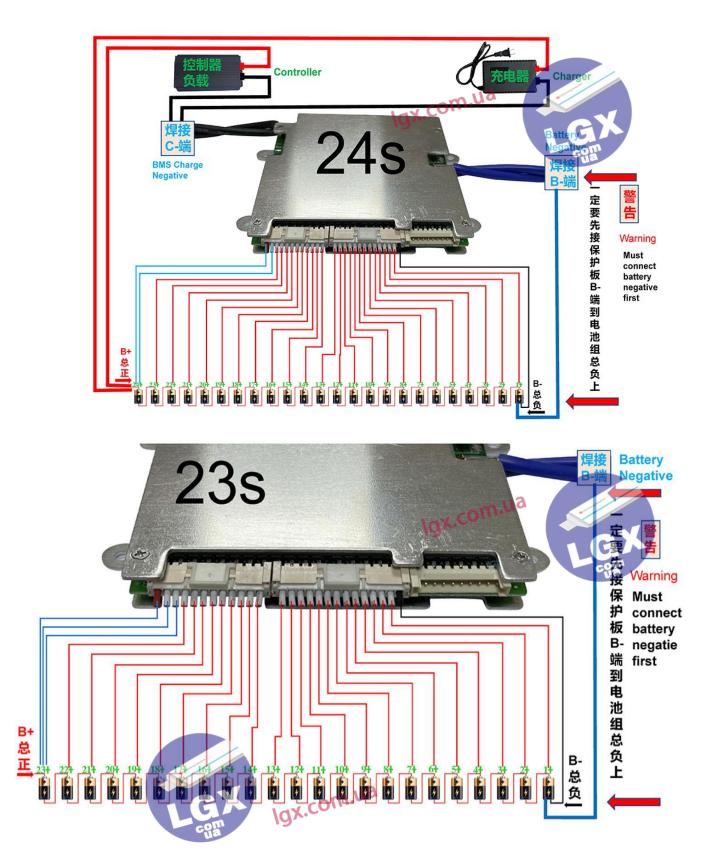

#### Wiring diagram









J5 and J6 for temperature sensor J1 for switch ( on/ off switch), use GND and SW signal.



#### LCD introduction ( UART version )





same color, Red(VCC) to red, Black(RXD) to black, yellow (TXD) to yellow, Green(GND) to green



#### 第10步: 连接蓝牙设置 注意: 如果购买的是带有显示屏的会发现 好参数后在实时状态页 如图拿一根细针把塑料卡扣挑起来 有以下有两条10pin插口的线 然后把两根线束拔出 面去对比每一串单体电 压是否正确,一定要使 用高精度质量好的万用 表去测量,保护板的每 开机线 串单体电压精确度在 屏幕通讯线 0.005以内,万用表质量 不行的可能精确度远远 大于0.005, 请参考蓝牙 连接以及APP使用说明 把两根拔出来的开机线插在 屏幕通讯线接线接口定义: 屏幕通讯线端子对应的地方 如左图数字1位置接右图TX2 如左图数字2位置接右图RX2 如左图数字3位置接右图GND 4 3 2 1 如左图数字4位置接右图VCC SND 1 1 RX 通常情况下以收到的产品线束颜色对接起来就可以了

















It is recommended to wrap the NTC with high temperature insulating glue for good insulation



























Copyright © [site: lgx.com.ua]