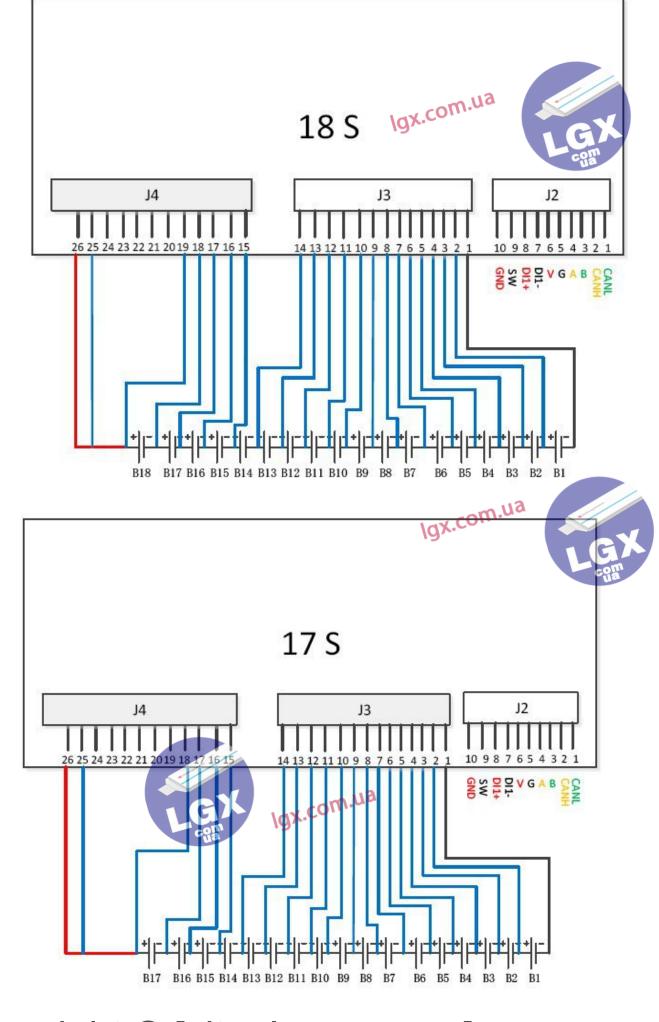

#### Wiring diagram

J5 and J6 for temperature sensor J1 for switch ( on/ off switch), use GND and SW signal.