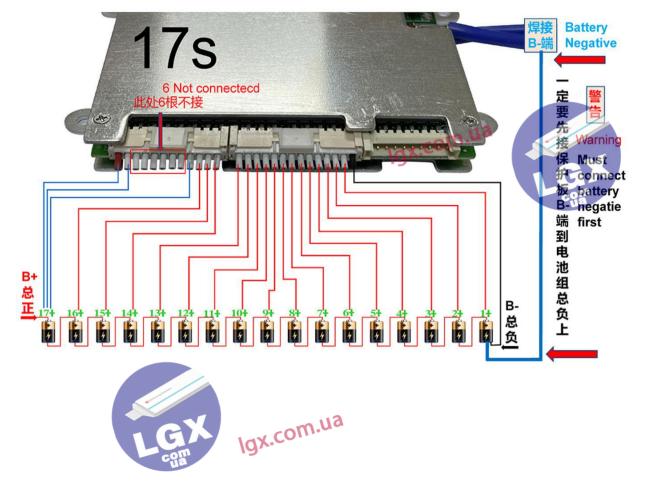

#### Wiring diagram









J5 and J6 for temperature sensor J1 for switch ( on/ off switch), use GND and SW signal.



#### LCD introduction ( UART version )





same color, Red(VCC) to red, Black(RXD) to black, yellow (TXD) to yellow, Green(GND) to green



#### 第10步: 连接蓝牙设置 注意: 如果购买的是带有显示屏的会发现 好参数后在实时状态页 如图拿一根细针把塑料卡扣挑起来 有以下有两条10pin插口的线 然后把两根线束拔出 面去对比每一串单体电 压是否正确,一定要使 用高精度质量好的万用 表去测量,保护板的每 开机线 串单体电压精确度在 屏幕通讯线 0.005以内,万用表质量 不行的可能精确度远远 大于0.005, 请参考蓝牙 连接以及APP使用说明 把两根拔出来的开机线插在 屏幕通讯线接线接口定义: 屏幕通讯线端子对应的地方 如左图数字1位置接右图TX2 如左图数字2位置接右图RX2 如左图数字3位置接右图GND 4 3 2 1 如左图数字4位置接右图VCC SND 1 1 RX 通常情况下以收到的产品线束颜色对接起来就可以了

















It is recommended to wrap the NTC with high temperature insulating glue for good insulation



























Copyright © [site: lgx.com.ua]