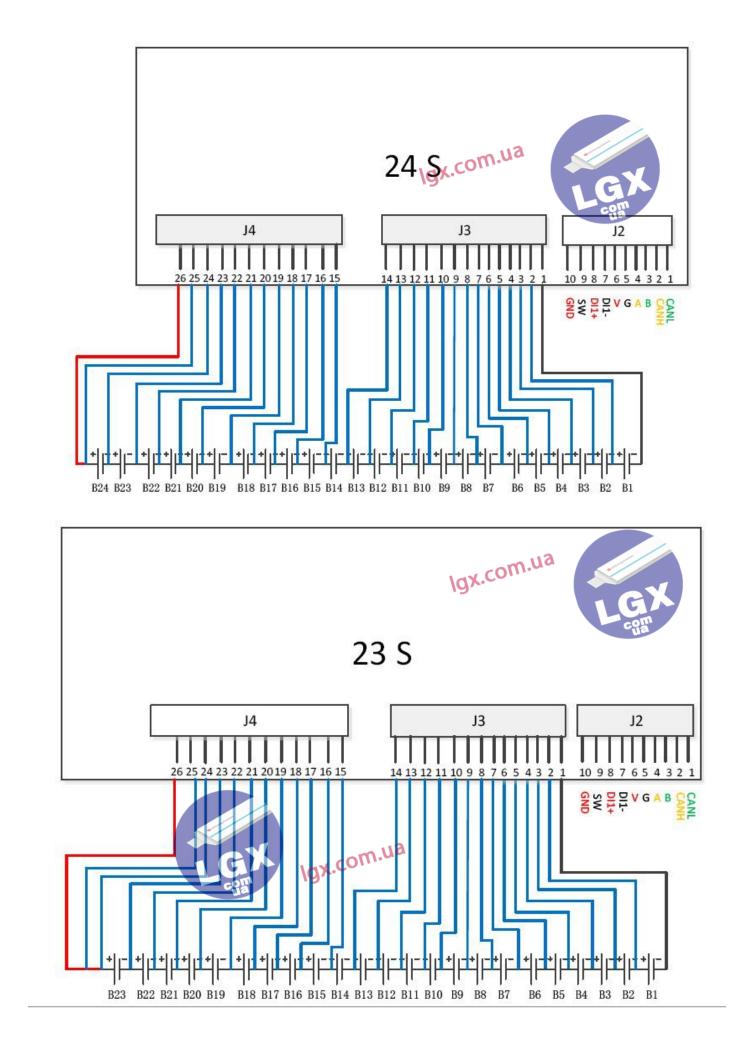

#### Wiring diagram









J5 and J6 for temperature sensor J1 for switch ( on/ off switch), use GND and SW signal.



#### LCD introduction ( UART version )





same color, Red(VCC) to red, Black(RXD) to black, yellow (TXD) to yellow, Green(GND) to green



#### 第10步: 连接蓝牙设置 注意: 如果购买的是带有显示屏的会发现 好参数后在实时状态页 如图拿一根细针把塑料卡扣挑起来 有以下有两条10pin插口的线 然后把两根线束拔出 面去对比每一串单体电 压是否正确,一定要使 用高精度质量好的万用 表去测量,保护板的每 开机线 串单体电压精确度在 屏幕通讯线 0.005以内,万用表质量 不行的可能精确度远远 大于0.005, 请参考蓝牙 连接以及APP使用说明 把两根拔出来的开机线插在 屏幕通讯线接线接口定义: 屏幕通讯线端子对应的地方 如左图数字1位置接右图TX2 如左图数字2位置接右图RX2 如左图数字3位置接右图GND 4 3 2 1 如左图数字4位置接右图VCC SND 1 1 RX 通常情况下以收到的产品线束颜色对接起来就可以了

















It is recommended to wrap the NTC with high temperature insulating glue for good insulation



























Copyright © [site: lgx.com.ua]