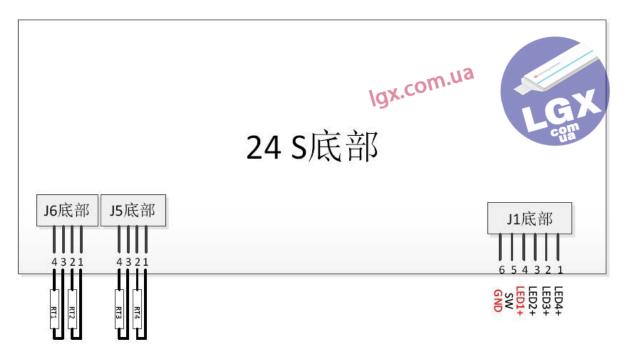

#### Wiring diagram

J5 and J6 for temperature sensor J1 for switch ( on/ off switch), use GND and SW signal.