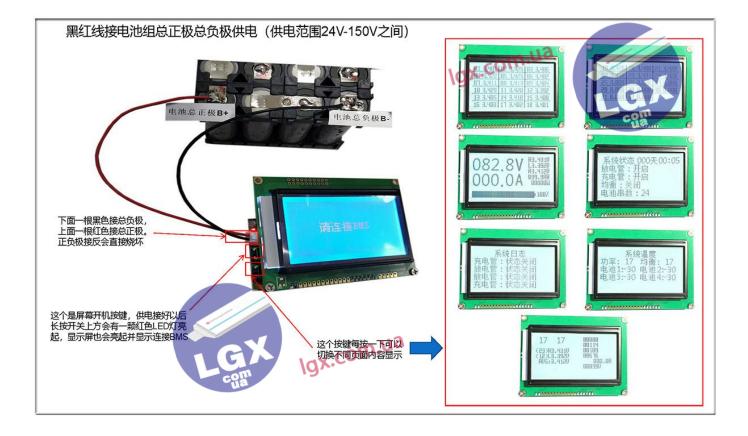

#### Wiring diagram

J5 and J6 for temperature sensor J1 for switch ( on/ off switch), use GND and SW signal.