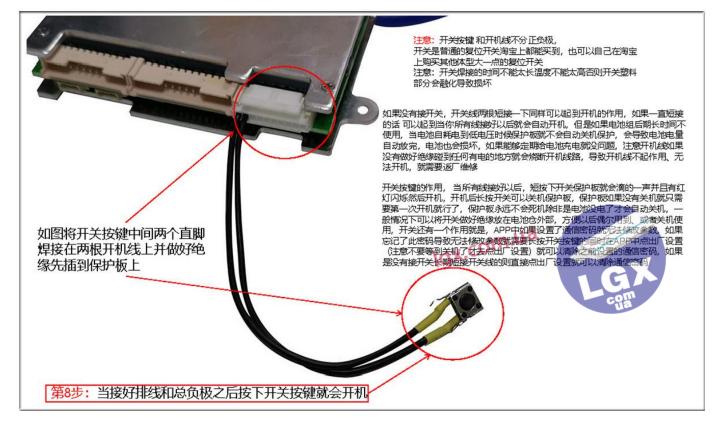

#### Wiring diagram

J5 and J6 for temperature sensor J1 for switch ( on/ off switch), use GND and SW signal.