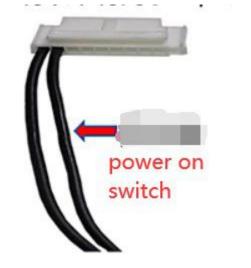

#### Wiring diagram

J5 and J6 for temperature sensor J1 for switch ( on/ off switch), use GND and SW signal.