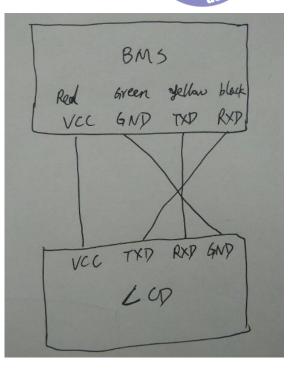

#### LCD introduction ( UART version )

same color, Red(VCC) to red, Black(RXD) to black, yellow (TXD) to yellow, Green(GND) to green